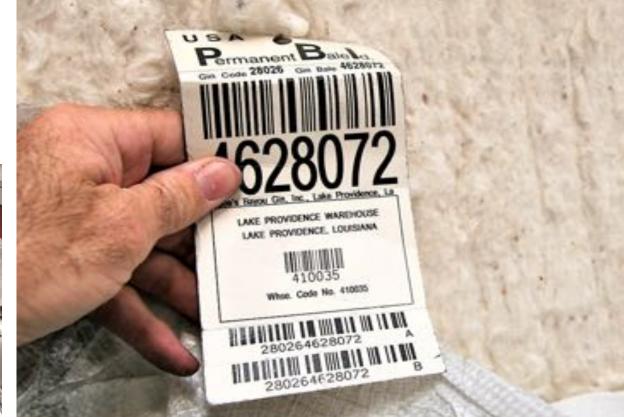

#### PROTOCOL FIBER QUALITY AND TRACEABILITY REQUIREMENTS

- Permanent BaleIdentification
- USDA Classification