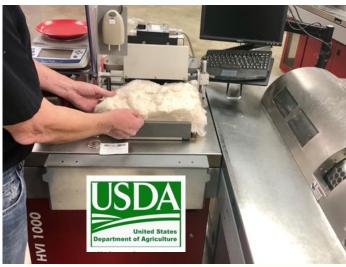

#### PROTOCOL FIBER QUALITY AND TRACEABILITY REQUIREMENTS

- Permanent BaleIdentification
- USDA Classification