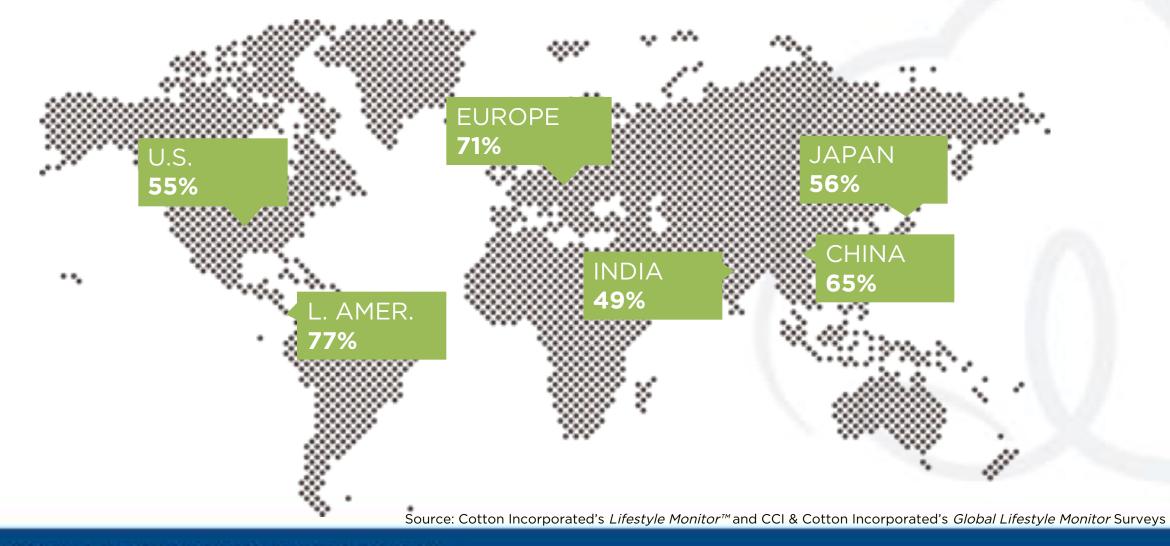

#### **GLOBAL DENIM AFFINITY**

Percent who love or enjoy wearing denim

#### **DENIM AFFINITY**

Globally consumers love denim and wear it multiple times each week