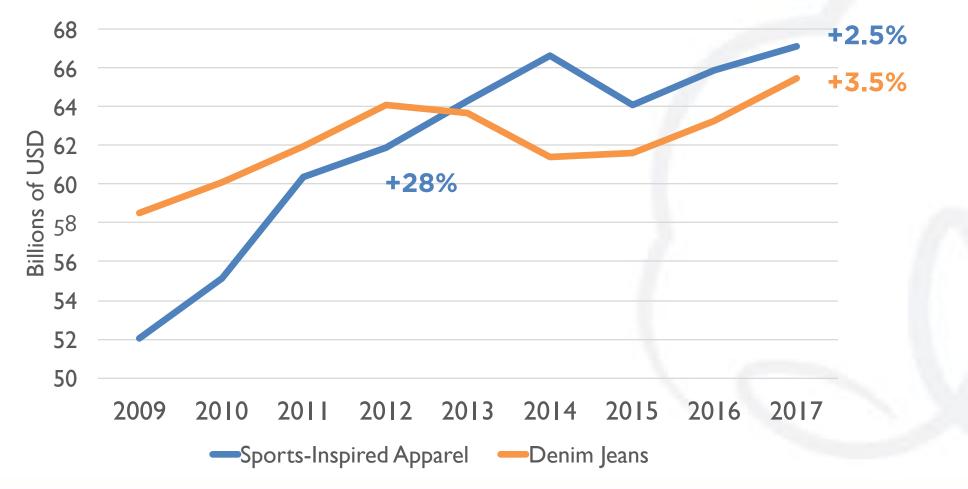

#### **GLOBAL DENIM JEANS AND ATHLEISURE SALES**

Sales of athleisure levels off but both denim and athleisure are still projected to grow

Source: Global Industry Analysts, Inc. & Euromonitor International