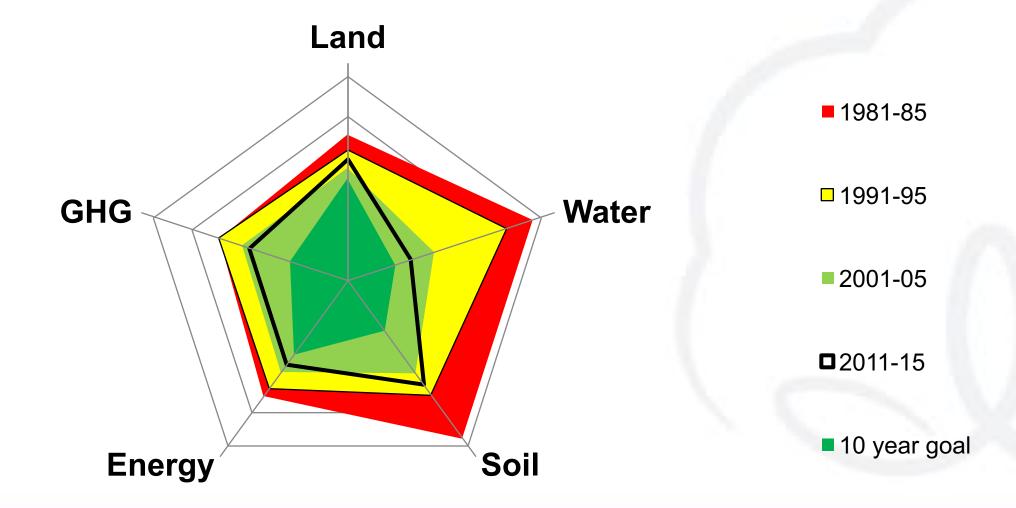

#### **35 YEARS OF REDUCED ENVIRONMENTAL IMPACT**

#### Land Use Soil Loss Water Energy GHG

# 31% 44% 82% 38% 30%

Source: Field to Market 2016 Environmental and Socioeconomic Indicators Report. Available at: <u>www.fieldtomarket.org</u>.

#### ACHIEVING 10-YEAR GOALS WOULD DEMONSTRATE IMPROVEMENT IN KEY METRICS