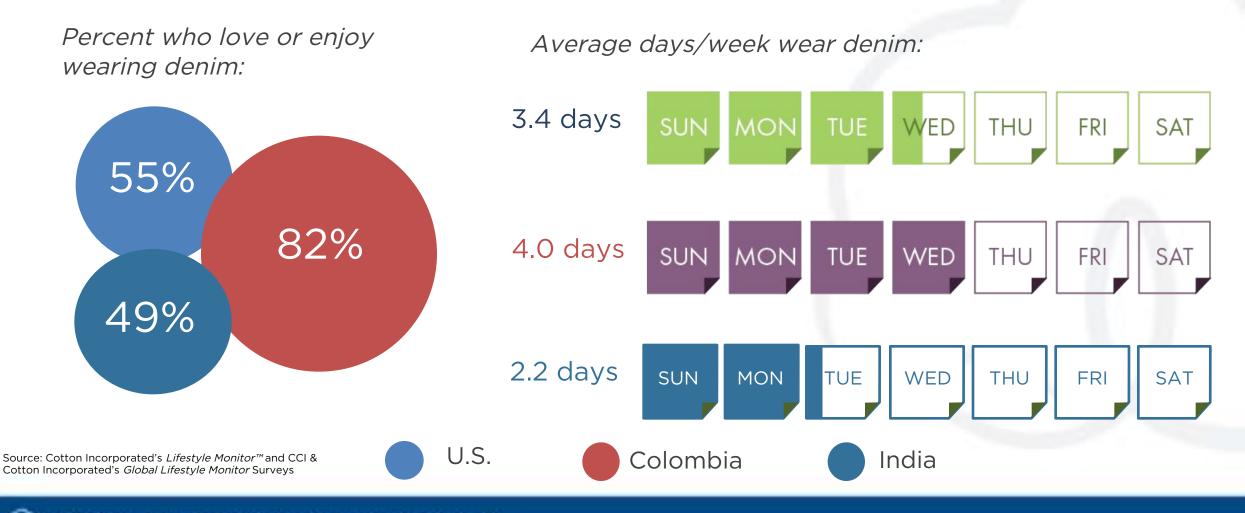

#### **GLOBAL DENIM AFFINITY**

Percent who love or enjoy wearing denim

#### **DENIM AFFINITY**

Globally consumers love denim and wear it multiple times each week