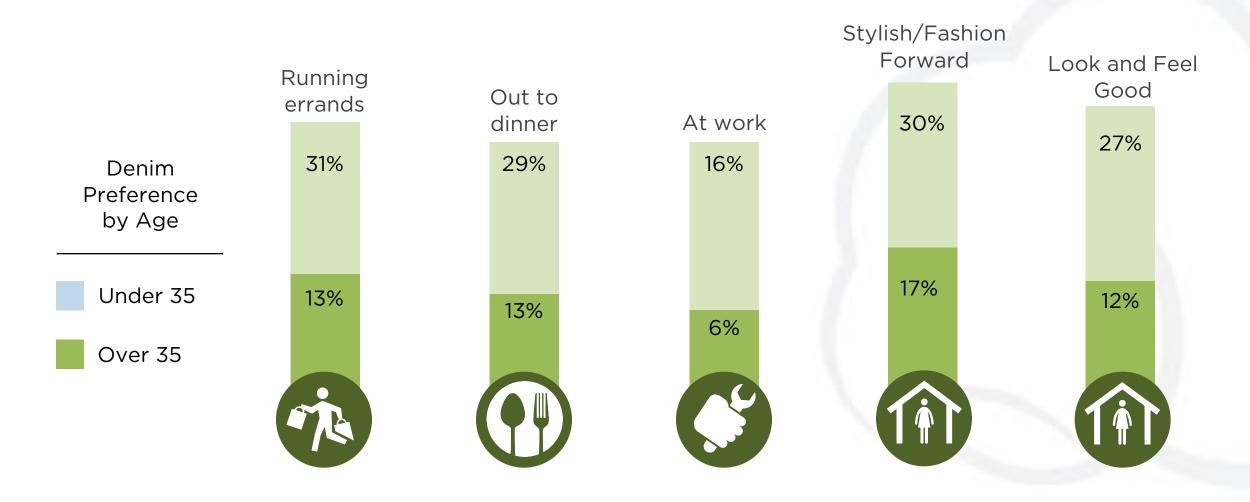

#### **DENIM PREFERENCES BY OCCASION - INDIA**

Denim affinity strong for Indian consumer under 35

Source: CCI & Cotton Incorporated's Global Lifestyle Monitor Survey 2018